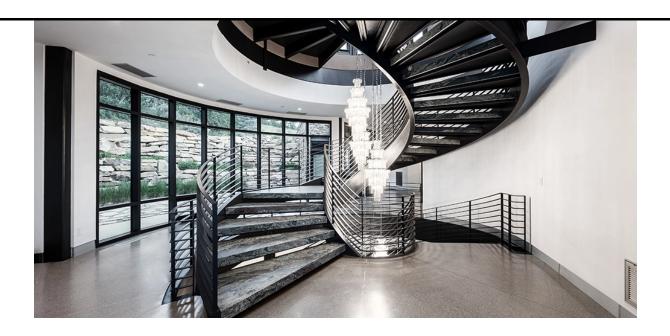

The home is anchored by a monumental spiral staircase *Courtesy of* Sotheby's International Realty

All these spectacular vistas are best taken in from the home's grassy rooftop deck, reached via a grand steel-and-marble spiral staircase. Up here, you can gaze at the craggy Uinta Mountains from around the fire pit or while bubbling in the infinityedge hot tub.