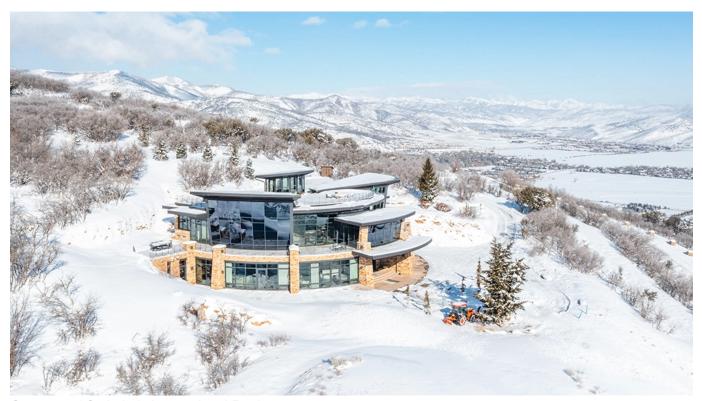

# **This Circular Mountain-Top Retreat in Utah Offers Gobsmacking Views From Every Window**

The 11,106-square-foot manse spans across nine acres with five bedrooms.

By HOWARD WALKER 🔀

Courtesy of Sotheby's International Realty

With million-dollar mountain vistas like these, one might consider window treatments to be superfluous. Which is why this architectural gem on the outskirts of the winter wonderland that's <u>Park City</u>, <u>Utah</u>, comes with acres of curtain-free, floor-to-ceiling glass.

Designed by leading Salt Lake City architect <u>Michael Upwall</u>, this sprawling 11,106-square-foot steel-and-stone manse on nine mountaintop acres was completed in 2015 after two years of construction. It sits on the crest of Quarry Mountain and is a short drive from historic downtown Park City—home of the annual Sundance Film Festival. More importantly, the property is just minutes away from the ski slopes of Park City Mountain, Deer Valley and the family-friendly Canyons.