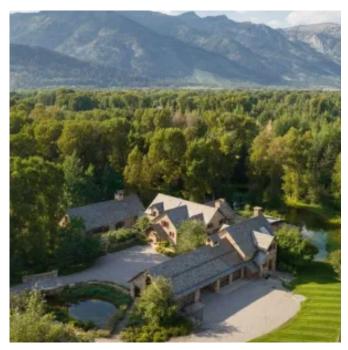

# **This Circular Mountain-Top Retreat in Utah Offers Gobsmacking Views From Every Window**

The 11,106-square-foot manse spans across nine acres with five bedrooms.

By HOWARD WALKER 🔀

Courtesy of Sotheby's International Realty

With million-dollar mountain vistas like these, one might consider window treatments to be superfluous. Which is why this architectural gem on the outskirts of the winter wonderland that's <u>Park City</u>, <u>Utah</u>, comes with acres of curtain-free, floor-to-ceiling glass.

And not just any glass: Most of it is pricey, commercial-grade <u>SageGlass</u> with an electrochromic feature that lets you darken the windows at the touch of a button. Or the window system will automatically do it for you, to reduce heat and glare from the afternoon sun.

Designed by leading Salt Lake City architect <u>Michael Upwall</u>, this sprawling 11,106-square-foot steel-and-stone manse on nine mountaintop acres was completed in 2015 after two years of construction. It sits on the crest of Quarry Mountain and is a short drive from historic downtown Park City—home of the annual Sundance Film Festival. More importantly, the property is just minutes away from the ski slopes of Park City Mountain, Deer Valley and the family-friendly Canyons.